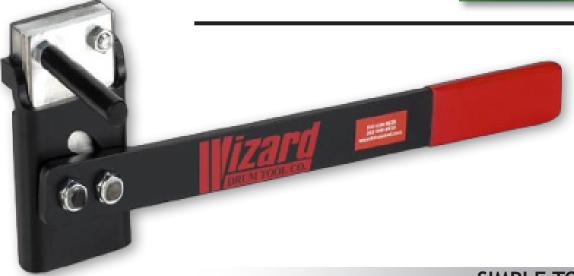

### SIMPLE TO USE

- ► Easily mounts on the chime of the drum
- ▶ Designed to keep deheader tightly aligned against drum while cutting
- ▶ The blade is replaceable in minutes. Cutting angles are set for maximum penetration and service life

#### MINIMUM OPERATOR EFFORT

- ▶ The long handle creates excellent leverage and is equipped with a comfort hand grip for operator comfort
- ▶ The guiding handle is positioned for ease of operation and stability

#### **DURABLE**

- ► Cutting blade: 2 ¾ in. hardened steel
- ▶ Dimensions: 19" x 7" x 3"
- ▶ Weight: 7 lbs. Immediate UPS delivery available